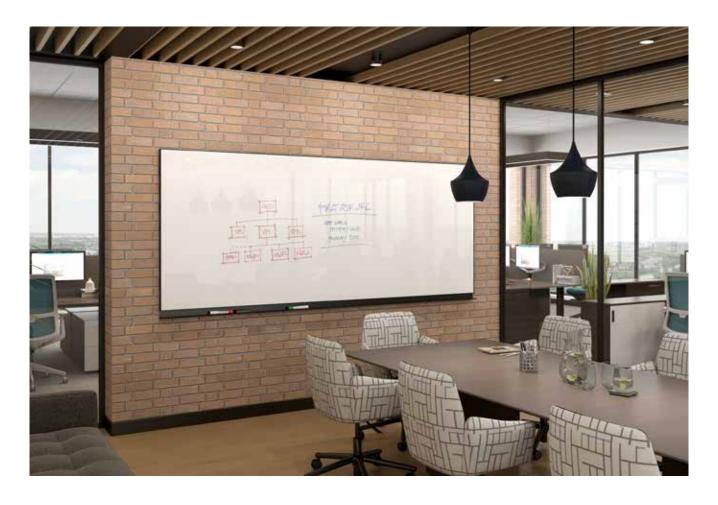

Frameless Back Painted Corona White Glass with Printed Custom Graphics.

Frameless Glassboards in Classic Starphire for any healthcare application. Multiple mounting options are available.

elements Series Tri-Leg Mobile Room Dividers-flexible sizes, almost unlimited colors and glass styles are available.