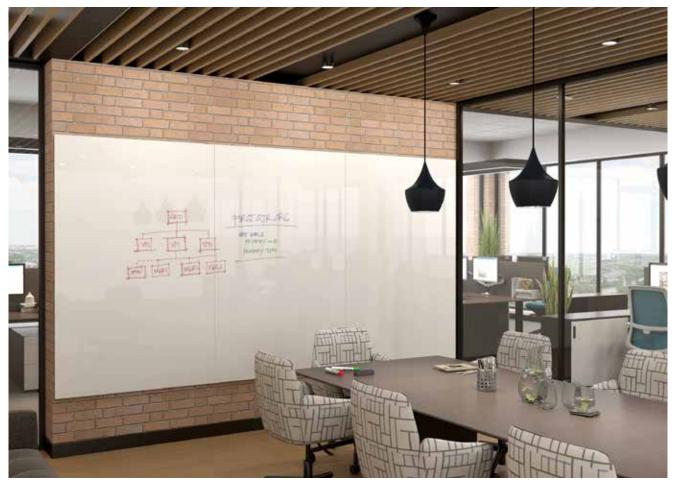

Frameless Back Painted Corona White Glass with Printed Custom Graphics.

Frameless Glassboards in Classic Starphire for any healthcare application. Multiple mounting options are available.

elements Series Tri-Leg Mobile Room Dividers-flexible sizes, almost unlimited colors and glass styles are available.