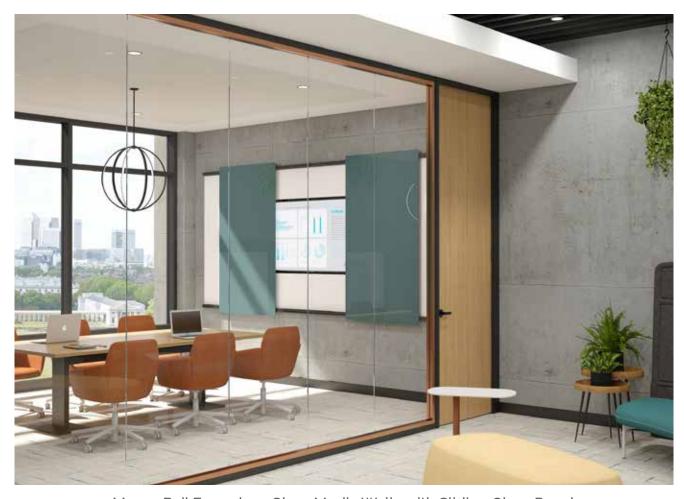

VIP+ Sliding Wall Panels with Translucent Glass Panels with Custom Cut-Out Acousticor Panels.

Merge Rail Frameless Glass Media Walls with Sliding Glass Panels and custom cutouts to accommodate recessed technology.