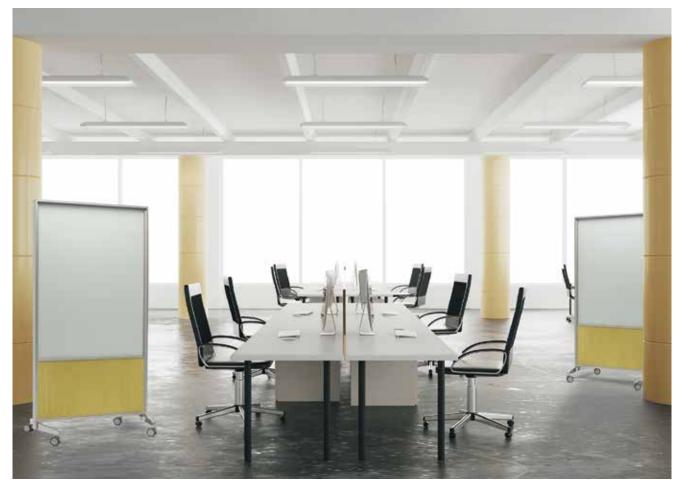

Integrate Frameless Glassboards into third-party desking or panel systems to define space and privacy and enhance social distancing.

Plus add functionality and style to your office.

Intersection Panels with Back Painted Satin Non-Glare Glass Panels, Custom Cut-Out Wire Mesh and Black Powder Coat Frames.