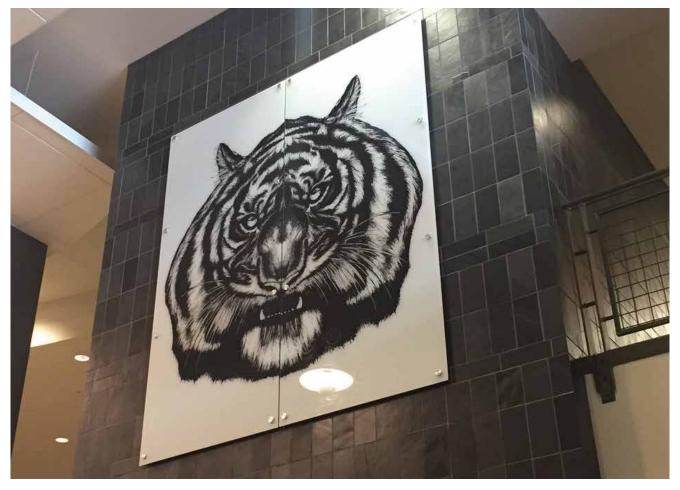

Frameless Back Painted Corona White Glass with Printed Custom Graphics.

Frameless Glassboards in Classic Starphire for any healthcare application. Multiple mounting options are available.

elements Series Tri-Leg Mobile Room Dividers-flexible sizes, almost unlimited colors and glass styles are available.

Intersection Panels with Custom Decorative Glass Inserts and Custom Color Powder Coat Frames.

Custom graphics make the Glassboard a design element for any environment.

Intersection Stack with Translucent Glass Panels. Also available in Back Painted Glass Panels, Porcelain, Fabric or Acousticor Panels.