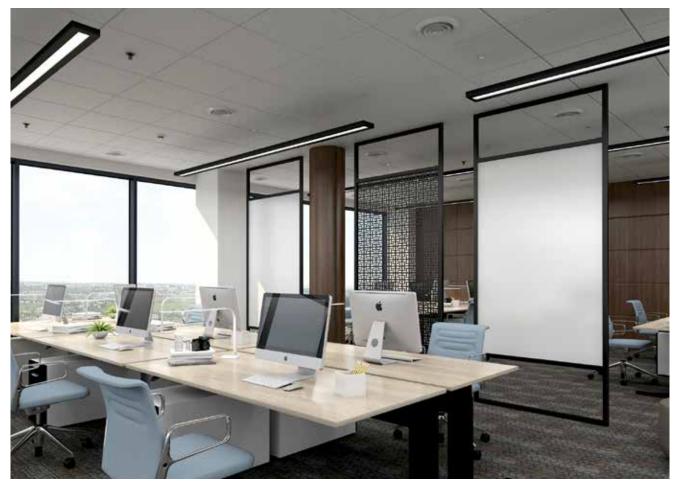

No matter what kind of environment, Glass sends a message. And Glass from Corona Group can help you send the right one.

Frameless Markerboards in Satin Non-Glare Glass.

Intersection Sliding Glass Panels with Custom Decorative Glass and Acousticor Acoustic Ceiling Baffles

VIP+ Sliding Wall Panels with Translucent Glass Panels with Custom Cut-Out Acousticor Panels.

Merge Rail Frameless Glass Media Walls with Sliding Glass Panels and custom cutouts to accommodate recessed technology.

VIP+ Glass Media Walls with Back Painted White Starphire Glass.

Intersection Panels—a Divider System for open environments, shown here with Custom Metal Mesh and Classic Starphire Back Painted Glass Panels.