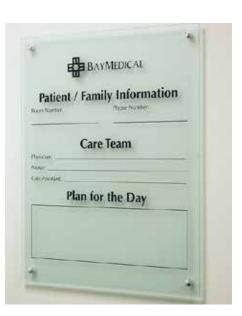

Frameless Back Painted Corona White Glass with Printed Custom Graphics.

Frameless Glassboards in Classic Starphire for any healthcare application. Multiple mounting options are available.

elements Series Tri-Leg Mobile Room Dividers-flexible sizes, almost unlimited colors and glass styles are available.