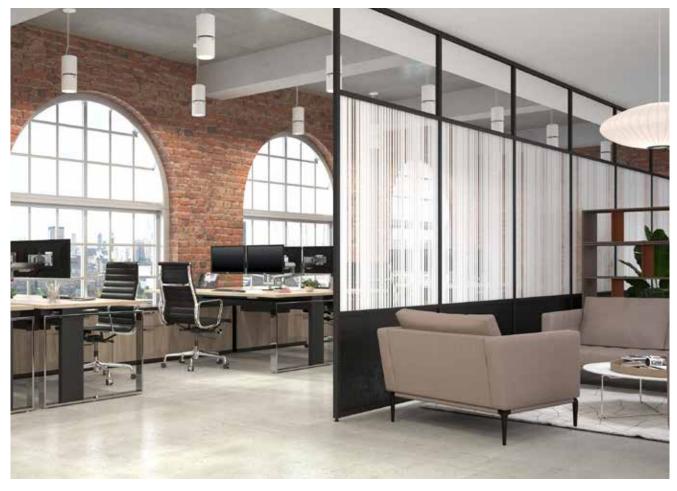

VIP+ Sliding Wall Panels with Translucent Glass Panels with Custom Cut-Out Acousticor Panels.

Merge Rail Frameless Glass Media Walls with Sliding Glass Panels and custom cutouts to accommodate recessed technology.