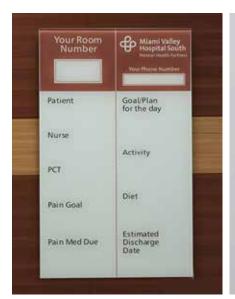

elements Series Mobile Glass Markerboards: Backed Painted Starphire Glass matched to almost any color and of your choice in Black Frames or Anodized Aluminum.

Custom VIP+ Sliding Patient Room Boards for healthcare applications that require high anti-microbial functionality.