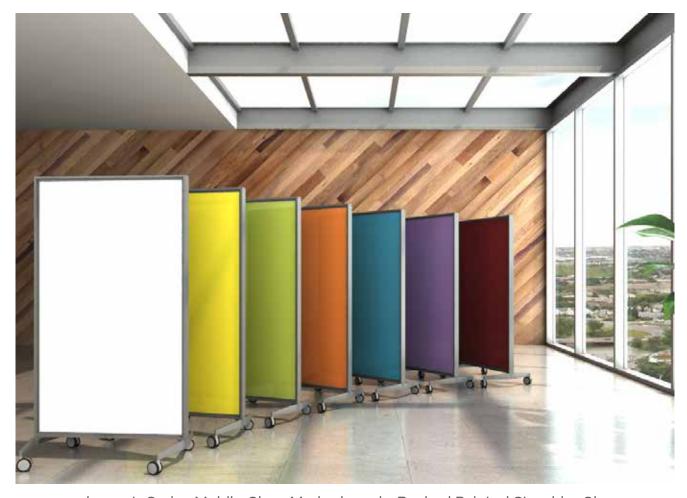

Frameless Back Painted Corona White Glass with Printed Custom Graphics.

Frameless Glassboards in Classic Starphire for any healthcare application. Multiple mounting options are available.

elements Series Tri-Leg Mobile Room Dividers-flexible sizes, almost unlimited colors and glass styles are available.