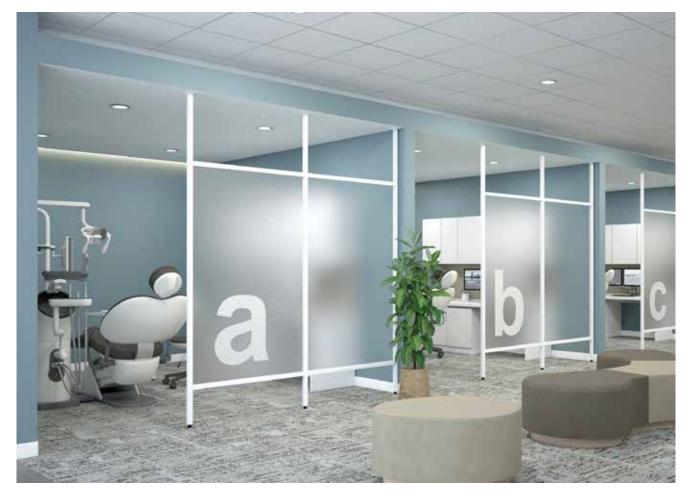

VIP+ Glass Media Walls with Back Painted White Starphire Glass.

Intersection Panels—a Divider System for open environments, shown here with Custom Metal Mesh and Classic Starphire Back Painted Glass Panels.