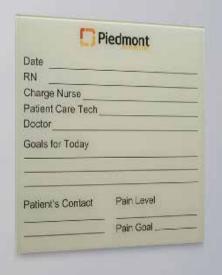

Frameless Back Painted Corona White Glass with Printed Custom Graphics.

Frameless Glassboards in Classic Starphire for any healthcare application. Multiple mounting options are available.

elements Series Tri-Leg Mobile Room Dividers-flexible sizes, almost unlimited colors and glass styles are available.