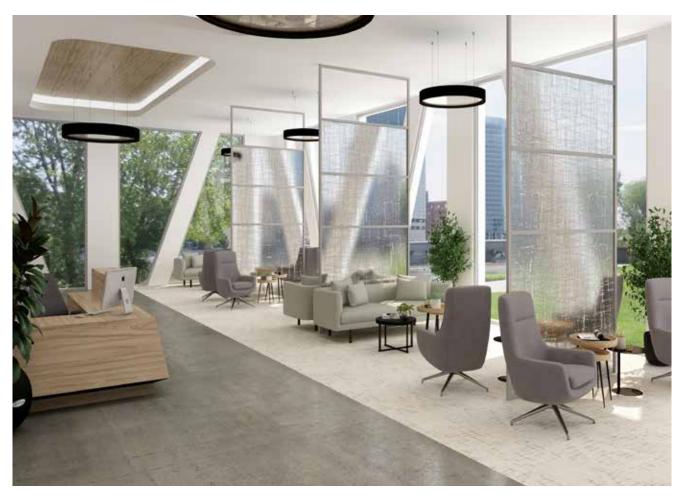

VIP+ Sliding Wall Panels with Translucent Glass Panels with Custom Cut-Out Acousticor Panels.

Merge Rail Frameless Glass Media Walls with Sliding Glass Panels and custom cutouts to accommodate recessed technology.