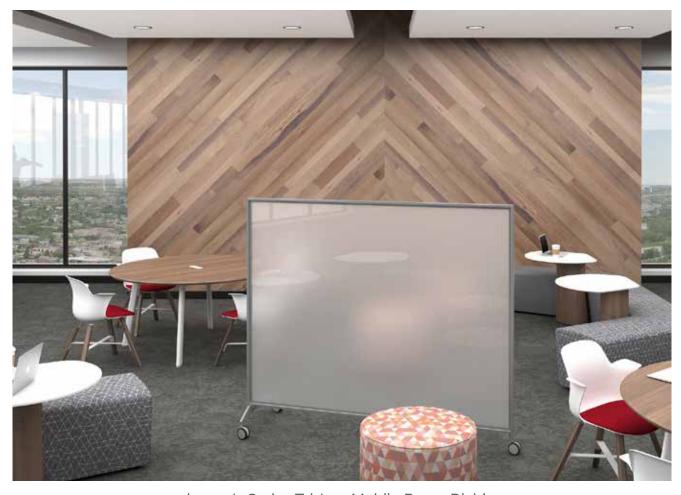

elements Series Mobile Glass Markerboards: Backed Painted Starphire Glass matched to almost any color and of your choice in Black Frames or Anodized Aluminum.

Custom VIP+ Sliding Patient Room Boards for healthcare applications that require high anti-microbial functionality.