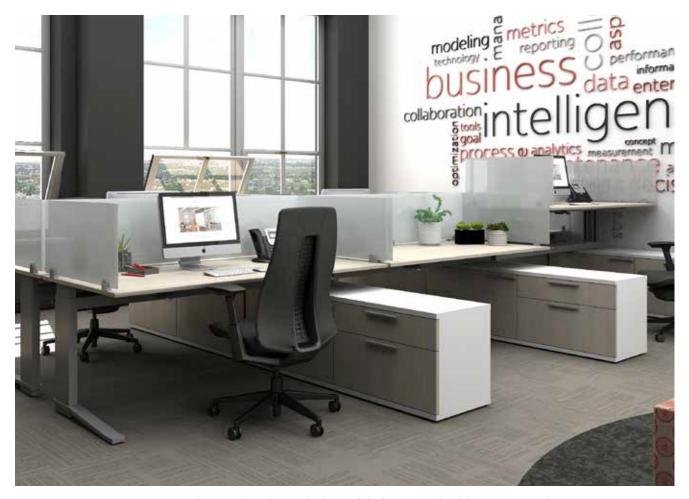

Integrate Frameless Glassboards into third-party desking or panel systems to define space and privacy and enhance social distancing.

Plus add functionality and style to your office.

Intersection Panels with Back Painted Satin Non-Glare Glass Panels, Custom Cut-Out Wire Mesh and Black Powder Coat Frames.