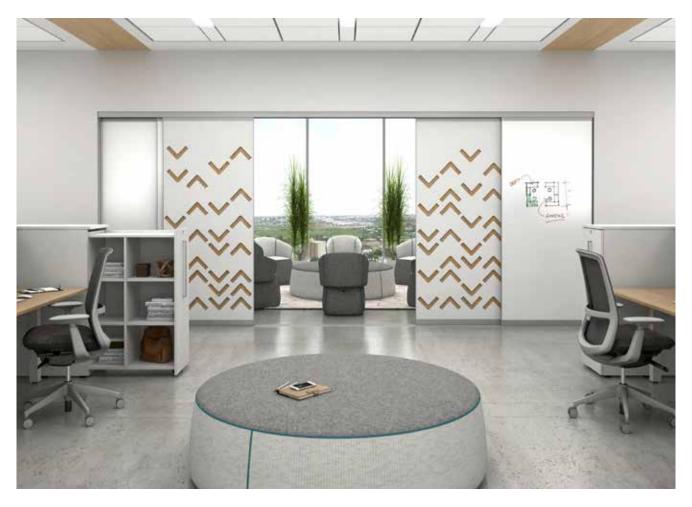

VIP+ Sliding Wall Panels with Translucent Glass Panels with Custom Cut-Out Acousticor Panels.

Merge Rail Frameless Glass Media Walls with Sliding Glass Panels and custom cutouts to accommodate recessed technology.