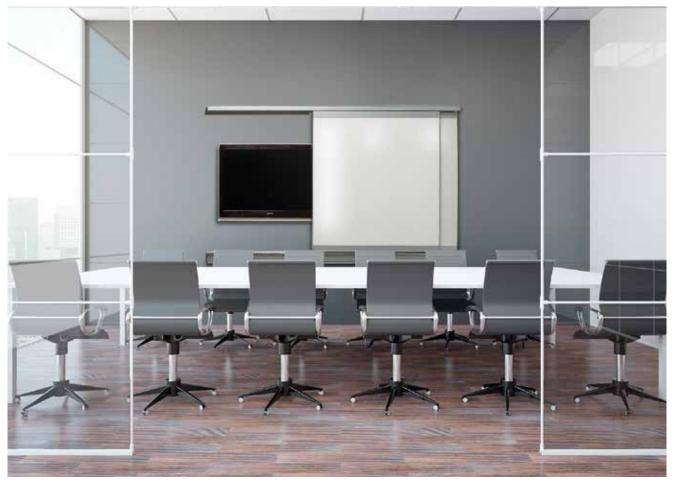

VIP+ Glass Media Walls with Back Painted White Starphire Glass.

Intersection Panels—a Divider System for open environments, shown here with Custom Metal Mesh and Classic Starphire Back Painted Glass Panels.