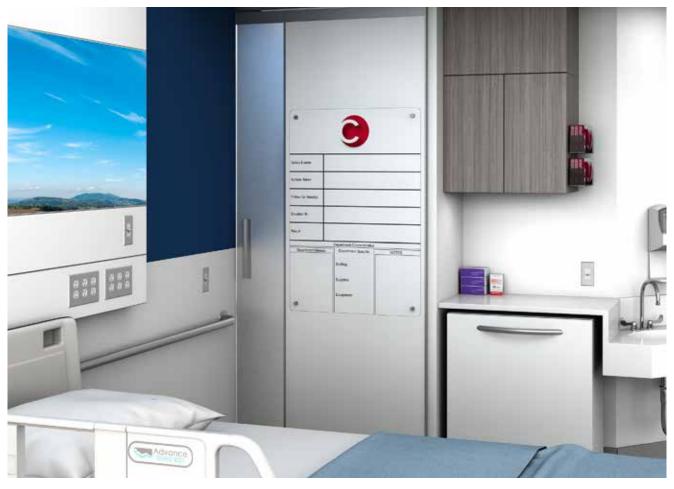

elements Series Mobile Glass Markerboards: Backed Painted Starphire Glass matched to almost any color and of your choice in Black Frames or Anodized Aluminum.

Custom VIP+ Sliding Patient Room Boards for healthcare applications that require high anti-microbial functionality.