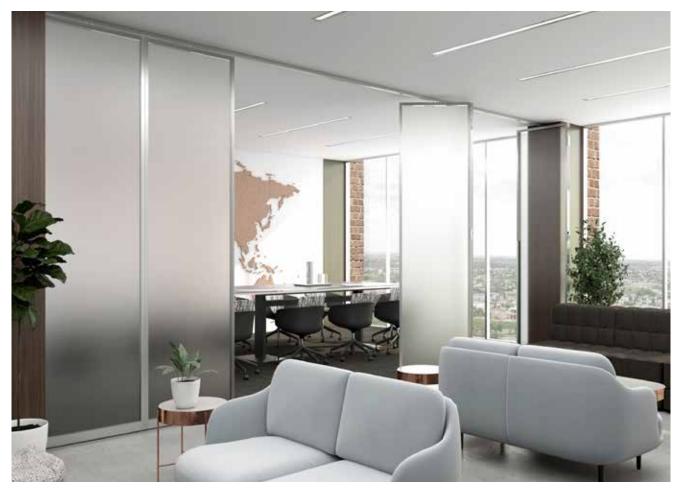

VIP+ Sliding Wall Panels with Back Painted Custom Color Glass Panels.

From our beginnings, we set high standards for customer service and unique product solutions. Using our standard product elements and proprietary components we customize each solution to fit the needs of our clients. Give us a call and see what we can create for you.