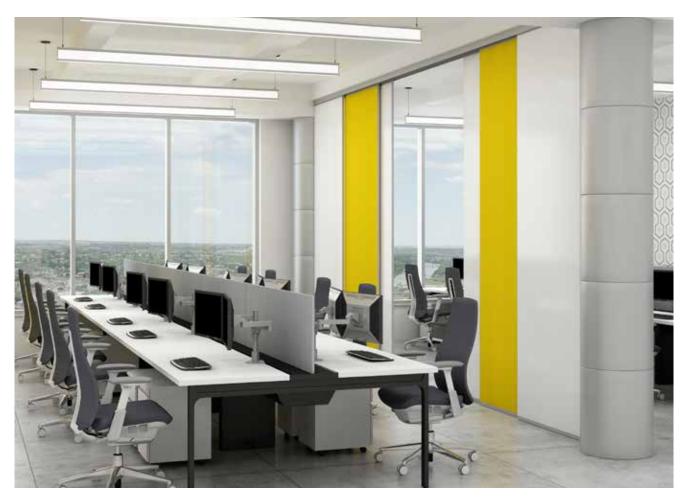

Intersection Panels with Translucent Custom Painted Glass Panels and White Powder Coat Frames.

Intersection Panels with Custom Decorative Glass Inserts and Custom Color Powder Coat Frames.

elements Series Mobile CombiBoards with Back Painted Glass Panels, Acousticor Inerts and Anodized Aliminum Frames.

Integrate Frameless Glassboards into third-party desking or panel systems to define space and privacy and enhance social distancing.

Plus add functionality and style to your office.

Intersection Panels with Back Painted Satin Non-Glare Glass Panels, Custom Cut-Out Wire Mesh and Black Powder Coat Frames.